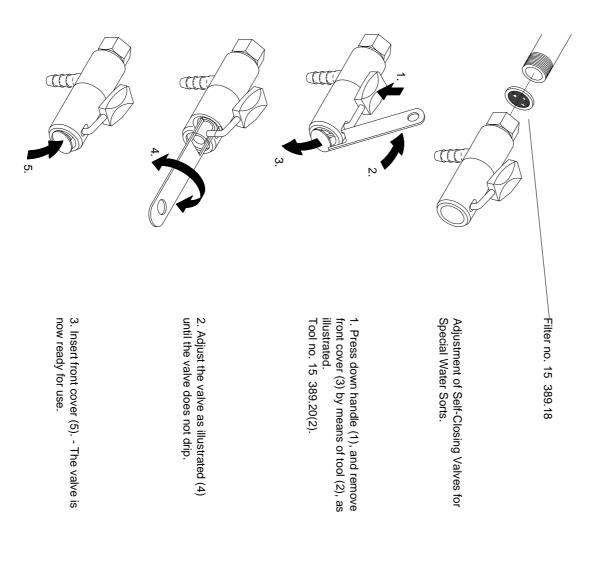

## of Self-Closing Valves for Special Water Sorts

- 1. CAUTION: In all installations the water lines for the special water valves must be flushed of all debri before activating the valve. Failure to do so will void the warranty!
- 2. If after following instructions in step 1. a restricted flow of water is experienced, check the filter for debri.