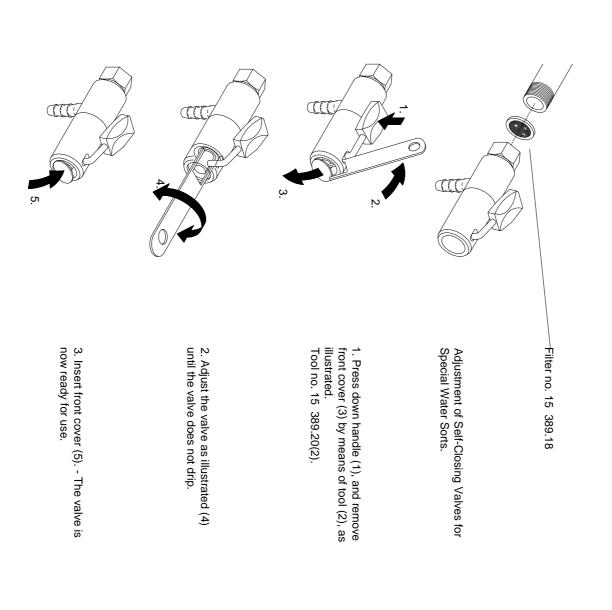

## of Self-Closing Valves for Special Water Sorts

- 1. CAUTION: In all installations the water lines for the special water valves must be flushed of all debri before activating the valve. Failure to do so will void the warranty!
- 2. If after following instructions in step 1. a restricted flow of water is experienced, check the filter for debri.